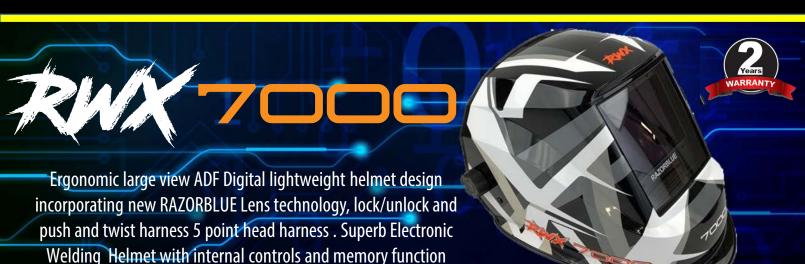

## FULLY DIGITAL

The RAZORWELD RWX7000 ADF DIGITAL welding helmet is a high quality Solar and Battery operated helmet incorporating RAZORBLUE lens technology. The helmet features 4 independent Arc sensors and has an impressive 3.94" x 3.28" viewing area. The fully Digital operation for Shade, Sensitivity, Delay and Weld/Grind control make this a standout product. The Memory functions allows the operator to store different shade, sensitivity and delay options. Our helmet is lightweight, beautifully designed and offers excellent neck and head protection. This high quality and affordable Electronic Helmet make it a standout on todays market and we offer a 2 year warranty. The RWX7000 helmet comes stacked with extra features and comes complete in a color box and is fully assembled.