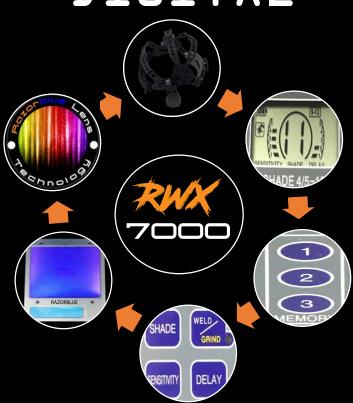

**FEATURES:** 

FILTER DIMENSION 4.5" x5.2" x0.37"

VIEW SIZE 3.94" x 3.28"

• SENSORS 4

• LIGHT STATE 4

DARK STATE
VARIABLE 5-9/ 9-13

POWER CONTROL AUTOMATICSHADE CONTROL INTERNAL

• SWITCHING TIME 0.04MS

SENSITIVITY ADJUSTABLE

DELAY ADJUSTABLE

DARK TO LIGHT 0.1s-0.9s

• GRINDING FUNCTION YES

• GRINDING WARNING YES

LOW BATTERY WARNING YES

POWER SUPPLY SOLAR,LITHIUM

• CERTIFIED TO: CE, CSA ,ANSI

WARRANTY 2 YEARS

RAZORBLUE LENS YES

MEMORY FUNCTION YES

## FULLY DIGITAL

The RAZORWELD RWX7000 ADF DIGITAL welding helmet is a high quality Solar and Battery operated helmet incorporating RAZORBLUE lens technology. The helmet features 4 independent Arc sensors and has an impressive 3.94" x 3.28" viewing area. The fully Digital operation for Shade, Sensitivity, Delay and Weld/Grind control make this a standout product. The Memory functions allows the operator to store different shade, sensitivity and delay options. Our helmet is lightweight, beautifully designed and offers excellent neck and head protection. This high quality and affordable Electronic Helmet make it a standout on todays market and we offer a 2 year warranty. The RWX7000 helmet comes stacked with extra features and comes complete in a color box and is fully assembled.